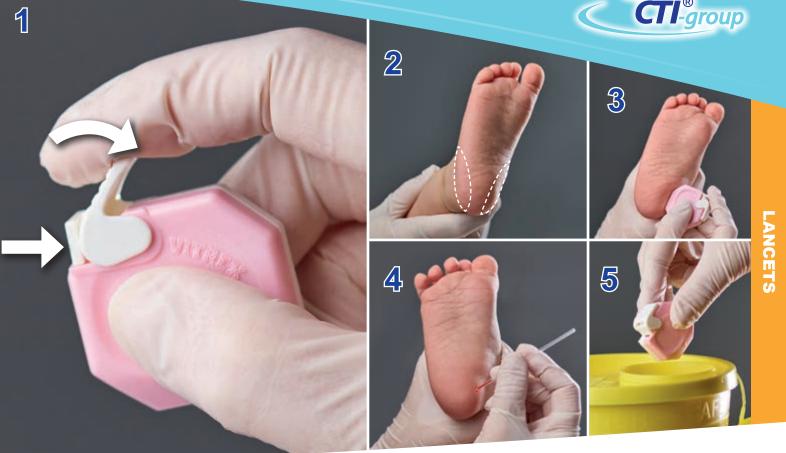

## **Recommended use**

- 1. Release the trigger lock mechanism by pushing down the safety tab.
- 2. Reference position for infant heel blood sampling.
- 3. Raise the baby's foot to a suitable position, place the blade slot flush against the heel site and activate the lancet.
- **4.** Collect the blood sample with a capillary tube.
- **5.** Dispose the safety lancet in a suitable safety container.