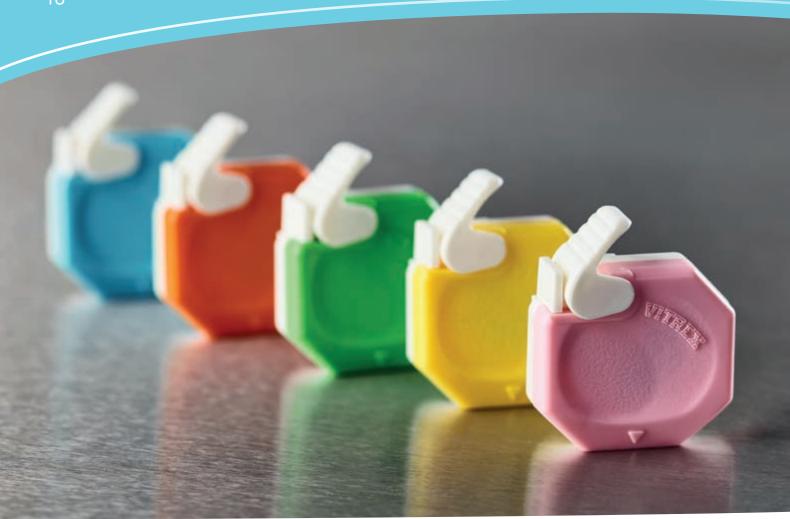

## Vitrex Octaheel Baby Sterile Cutting Safety lancets

Vitrex Octaheel Baby lancets are intended for high volume blood flow with minimum depth of penetration. The safety lancets are primarily applicable for newborns and preemies. However, they can also be recommended for other applications, where short penetration depth and/or minimal compression of tissue is important.

## **Technical Specifications**

| Colour Code |            | Specification                           | Article No. | Indicative use |
|-------------|------------|-----------------------------------------|-------------|----------------|
| Green       |            | 0.65 mm Depth / 1.40 mm Incision Length | 335313      | Micro-Preemie  |
| Orange      |            | 0.85 mm Depth / 1.75 mm Incision Length | 334313      | Preemie        |
| Yellow      | $\bigcirc$ | 1.00 mm Depth / 2.50 mm Incision Length | 333313      | Newborn        |
| Pink        |            | 1.14 mm Depth / 2.80 mm Incision Length | 332313      | Newborn Plus   |
| Blue        | $\bigcirc$ | 2.00 mm Depth / 3.00 mm Incision Length | 331313      | Toddler        |