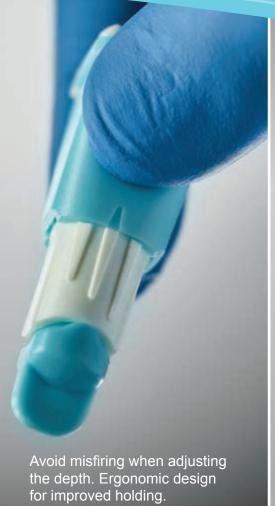

**USER CONVENIENCE:** Pre-loaded and pressure activated design. The trigger position indicates the before and after use.

**USER SAFETY:** Needle is fully shielded before and after use.

**COMFORT:** High quality tri-bevel needle with high speed penetration.

Shelf life 5 years

Packaging: Primary packaging: Transit packaging: Pallet:

100 pcs. 1,000 pcs. 84,000 pcs.

Penetration depth adjustment is done without touching the activation button.