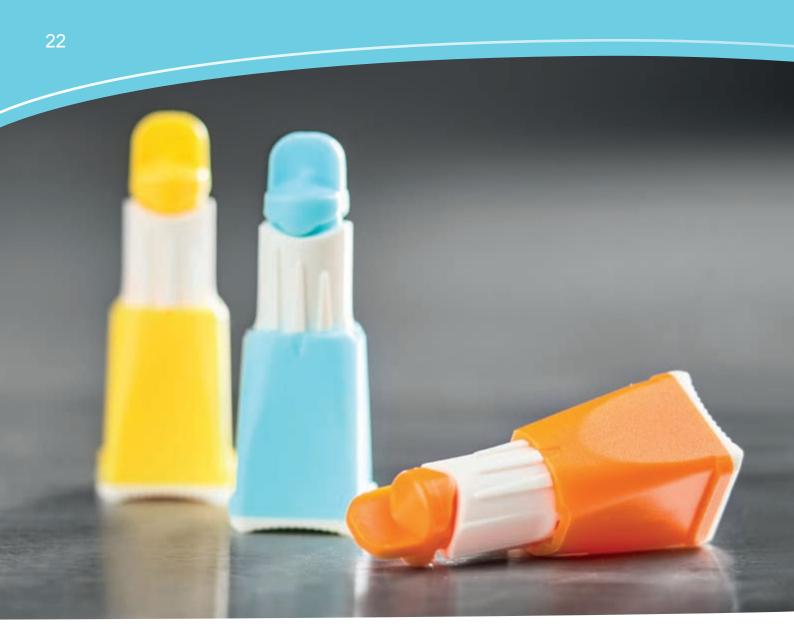

## **Vitrex Flex 3**

## **Depth Adjustable Safety lancet**

Vitrex Flex 3 safety lancet is an All-in-One lancet for emergency use due to its adjustable design, which includes three different penetration depths for a single unit. The lancet is intended for blood glucose and other in vitro diagnostic tests.

## **Technical Specifications**

| Colour Code |  | Specification | Penetration Depth           | Article No. |
|-------------|--|---------------|-----------------------------|-------------|
| Blue        |  | 23G           | 1.30 mm - 1.80 mm - 2.30 mm | 395813      |
| Yellow      |  | 26G           | 1.30 mm - 1.80 mm - 2.30 mm | 396813      |
| Orange      |  | 28G           | 1.30 mm - 1.80 mm - 2.30 mm | 397813      |