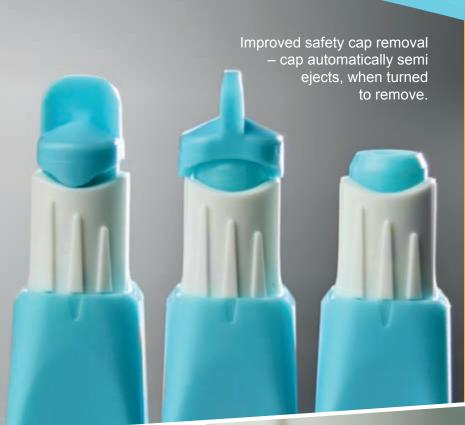

**USER CONVENIENCE:** Pre-loaded and pressure activated design. The trigger position indicates the before and after use.

**USER SAFETY:** Needle is fully shielded before and after use.

**COMFORT:** High quality tri-bevel needle with high speed penetration.

**PATIENT SAFETY:** Single-use only. Sterilised by gamma irridiation.