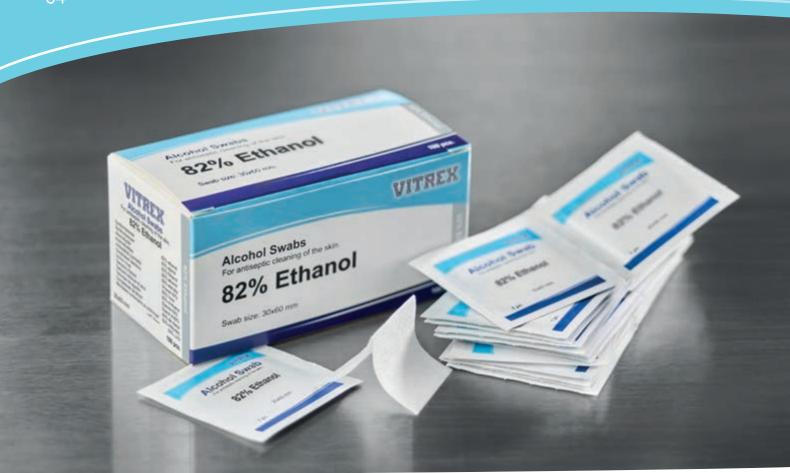

## **Vitrex Alcohol Swabs**

Vitrex Alcohol swabs are an easy and convenient way to cleanse the skin and help fight bacteria at the site of application. Use as an antiseptic skin cleanser before injections and blood sampling.

The size of the Disinfection Wipe is 30x60 mm. Each Alcohol Swab is individually sealed and disposable for convenience and safety.

## **Technical Specifications**

| Description   | Size       | Content                          | Pcs./Box | Article No. |
|---------------|------------|----------------------------------|----------|-------------|
| Alcohol Swabs | 30 x 60 mm | 82% Ethanol                      | 100      | 521213      |
| Alcohol Swabs | 30 x 60 mm | 82% Ethanol + 0.5% Chlorhexidine | 100      | 522213      |