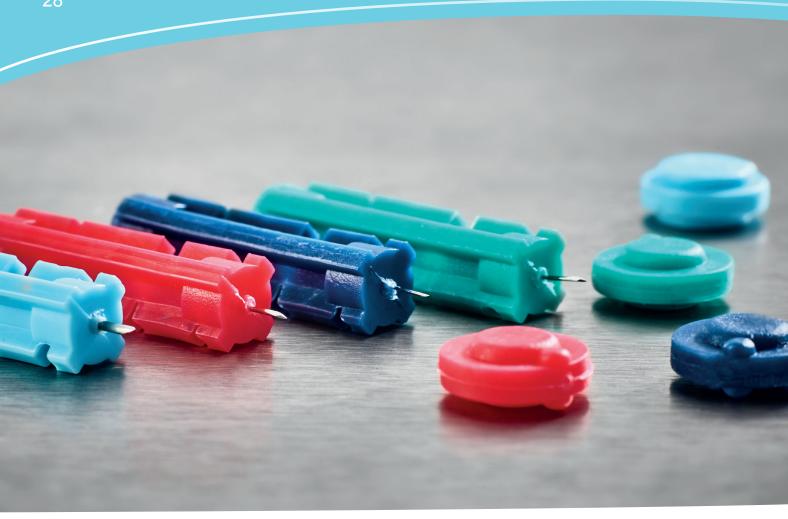

# **Vitrex Soft Blood Glucose Lancets**

Vitrex Soft Blood Glucose Lancets are intended for blood glucose measurement. The soft lancets are universal and compatible with most lancing devices especially Vitrex Compact Eject. The range includes standard soft lancets and siliconized soft lancets available in different sizes.

# **Technical Specifications**

| Colour Code | Specification | Pcs./Box | Article No. |
|-------------|---------------|----------|-------------|
| Light blue  | 23G (0.64 mm) | 200      | 351213      |
| Red         | 28G (0.36 mm) | 200      | 352213      |
| Green       | 30G (0.30 mm) | 200      | 354213      |
| Dark blue   | 32G (0.26 mm) | 200      | 357213      |

## **Technical Specifications Siliconized Needles**

| Colour Code |  | Specification | Pcs./Box | Article No. |
|-------------|--|---------------|----------|-------------|
| Red         |  | 28G (0.36 mm) | 200      | 352413      |
| Green       |  | 30G (0.30 mm) | 200      | 354413      |