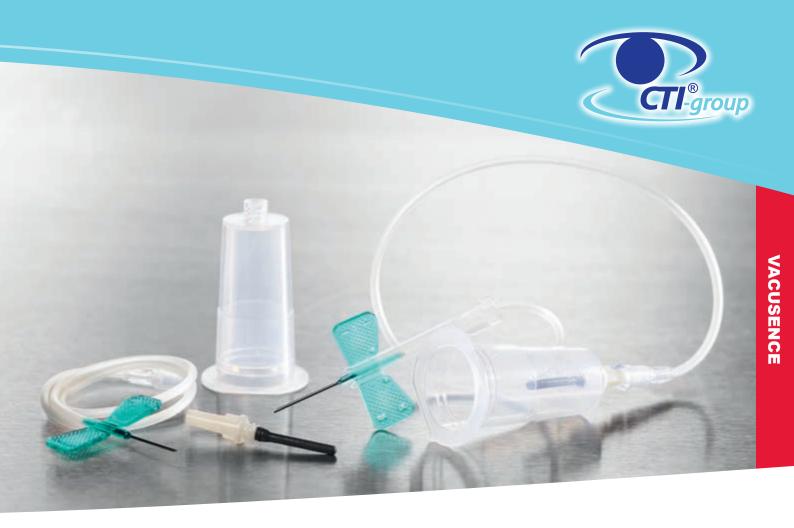

All components of Vitrex Blood Collection System are designed to fulfill the requirements of blood collection procedures, improve patient's comfort, help user's safety and get reliable test results. The latest products in our Blood Collection System range are of corresponding high quality and carefully selected to complete the range.

**USER VERSATILITY:** Series combination blood collection types for customer selection.

**USER CONVENIENCE:** Allows for multiple draws with a single vein puncture.

**EXCELLENT PERFORMANCE:** High quality rubber sleeve has excellent self-sealing performance.

FLEXIBLE PACKAGING: Single blister package, single pouch or single PE bag.

\* Contact Sales Department for more information.

| Description                                     | Colour Cod | le Size | Diameter<br>(mm) | Pcs./<br>Box | Pcs./<br>Carton | Article No. | Article No.<br>Safety needle |
|-------------------------------------------------|------------|---------|------------------|--------------|-----------------|-------------|------------------------------|
| Luer Slip adapter + Intravenous needle          | Green      | 21G     | 0.80 x 19mm      | 100          | 2000            | VBCS72221   | VBCS73221S                   |
| Luer Slip adapter + Intravenous needle          | Blue       | 23G     | 0.60 x 19mm      | 100          | 2000            | VBCS72223 * | VBCS73223S *                 |
| Luer Slip adapter + holder + Intravenous needle | Green      | 21G     | 0.80 x 19mm      | 50           | 1000            | VBCS82221   | VBCS83221S                   |
| Luer Slip adapter + holder + Intravenous needle | Blue       | 23G     | 0.60 x 19mm      | 50           | 1000            | VBCS82223 * | VBCS83223S *                 |