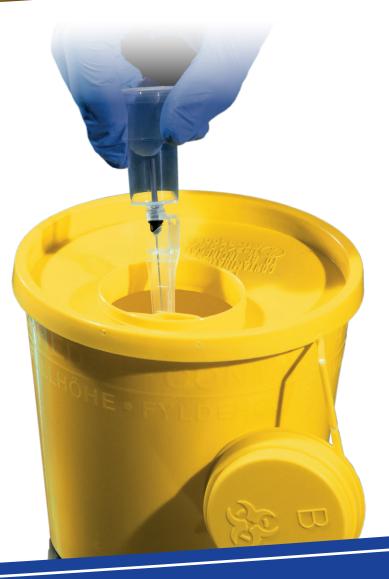

## **Vitrex Safety Containers**

Vitrex Safety Containers are designed for hospitals and healthcare institutions for clinical disposal of lancets, needles, scalpels, syringes and other types of sharps.

Each type of lid is specially designed to help the user dispose needles, syrings, etc. lid with reversible closure can be safely fixed.