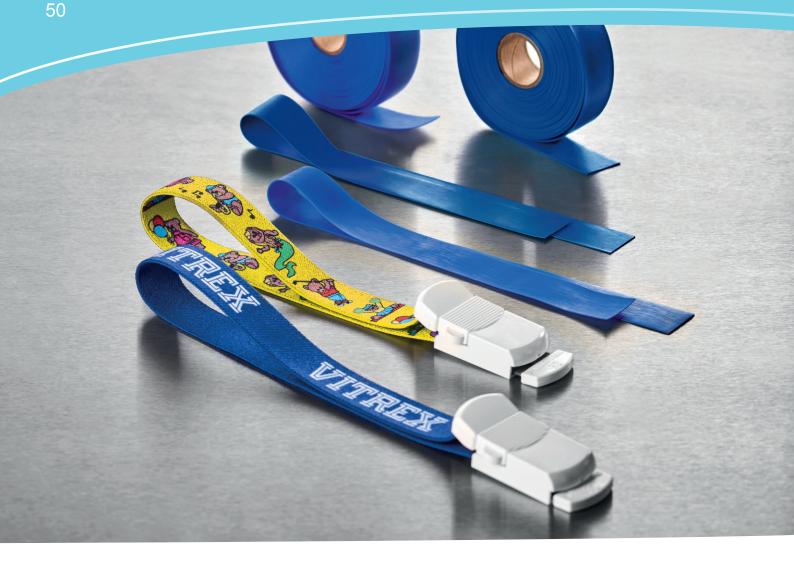

## **Vitrex Tourniquets**

Vitrex Tourniquets are used for tying the vein during blood collection. They are safe and easy to use. The tourniquets are available in automatic version for both adults and children, but also in a manual, disposable version as one-size. Latex free.

| Description                              | Pcs./Box     | Article No. |
|------------------------------------------|--------------|-------------|
| Vitrex Tourniquete with buckle, Adult    | 50           | TM1150      |
| Vitrex Tourniquete with buckle, Children | 50           | TM1125      |
| Vitrex Disposable Tourniquets            | 25 pcs./roll | TM1175      |