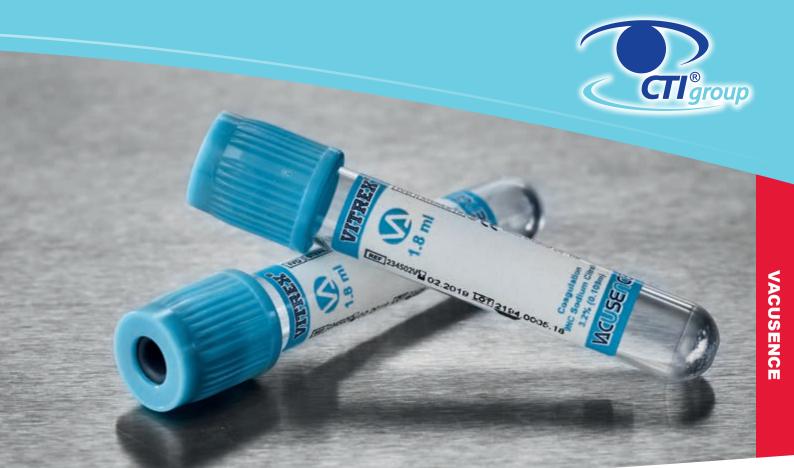

## **Vitrex Coagulation Tubes**

Vitrex Coagulation Tubes are used to collect venous blood for coagulation tests. Coagulation Tubes have a buffered sodium citrate solution of 0.109 mol/l (3.2%) or 0.129 mol/l (3.8%). Double Tube technology provides an excellent condition for the test of PT and APTT values. The range of application is: Hemostasis system diagnostics.