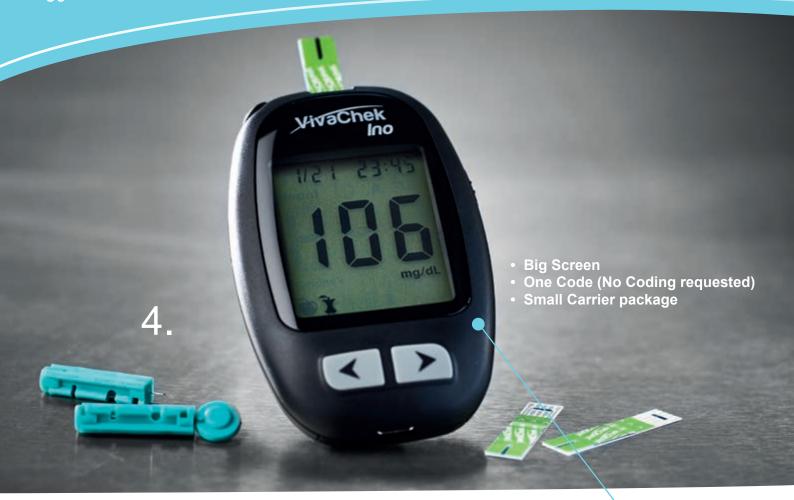

# **Blood Glucose Monitor System**

Easy to Read, Use and Carry

The system bag contains all necessary items for a safe and precise blood glucose measurement. It is light weight and can fit in a pocket or small handbag.

### 1. Vitrex Compact Eject:

Lancing device with push button ejection. Suitable for use with Vitrex Soft Blood Glucose Lancets and most other popular lancet brands.

## 2. Vitrex Soft Blood Glucose Lancets:

Universal soft lancet, compatible with most lancing devices.

## 3. Blood Glucose Test Strips:

For fast blood measurement.

### 4. Blood Glucose Monitor:

Easy-to-Use monitor with its two step operation, pre-set code, 5 sec. response time and memory of 500 tests with date and time.