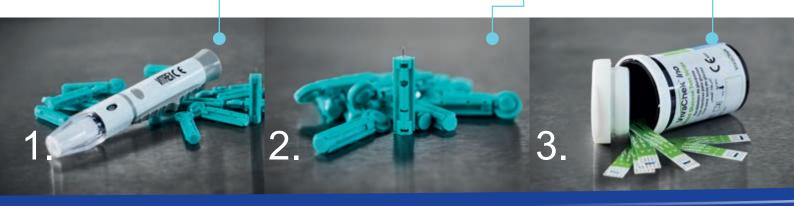

### 1. Vitrex Compact Eject:

Lancing device with push button ejection. Suitable for use with Vitrex Soft Blood Glucose Lancets and most other popular lancet brands.

## 2. Vitrex Soft Blood Glucose Lancets:

Universal soft lancet, compatible with most lancing devices.

## 3. Blood Glucose Test Strips:

For fast blood measurement.