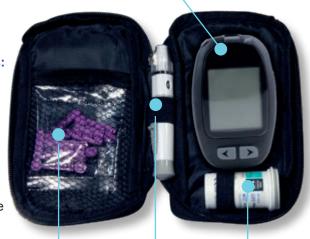

# **Blood Glucose Monitor System**

Easy to Read, Use and Carry

The system bag contains all necessary items for a safe and precise blood glucose measurement. It is light weight and can fit in a pocket or small handbag.